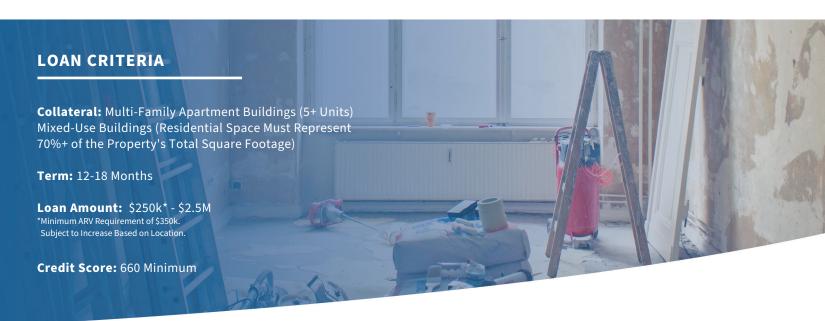

# FIX AND FLIP PROGRAM MULTI-FAMILY

## LEVERAGE BASED ON EXPERIENCE

| *Rehab Budget is greater than or equal to 100% of "As Is" Value (for purchase & refinance) or purchase price (if a purchase), involves more than a 20% expansion of the property of at least 750 sq ft, or involves a change of use. |                             |           | MAXIMUM LOAN-TO-VALUE                                     | MAXIMUM AFTER-REPAIR VALUE |
|--------------------------------------------------------------------------------------------------------------------------------------------------------------------------------------------------------------------------------------|-----------------------------|-----------|-----------------------------------------------------------|----------------------------|
| Experienced Customer (Completed 5+ Flips in the Last 3 Years)                                                                                                                                                                        | LIGHT<br>REHAB              | Purchase  | Up to 80% of Purchase Price<br>+ 100% of Renovation Costs | Up to 70% of the ARV       |
|                                                                                                                                                                                                                                      |                             | Refinance | Up to 75% of As-Is Value + 100% of Renovation Costs       | Up to 65% of the ARV       |
|                                                                                                                                                                                                                                      |                             | Cash-Out  | Up to 70% of As-Is Value + 100% of Renovation Costs       | Up to 60% of the ARV       |
|                                                                                                                                                                                                                                      | HEAVY<br>REHAB <sup>+</sup> | Purchase  | Up to 70% of Purchase Price<br>+ 100% of Renovation Costs | Up to 65% of the ARV       |
|                                                                                                                                                                                                                                      |                             | Refinance | Up to 65% of As-Is Value + 100% of Renovation Costs       | Up to 60% of the ARV       |
|                                                                                                                                                                                                                                      |                             | Cash-Out  | Not Permitted                                             | Not Permitted              |
| New Customer<br>(Completed <3 Flips in<br>the Last 3 Years)                                                                                                                                                                          | LIGHT<br>REHAB              | Purchase  | Up to 70% of Purchase Price<br>+ 100% of Renovation Costs | Up to 65% of the ARV       |

Visit RCNCapital.com \ Email Info@RCNCapital.com \ Call 860.432.5858