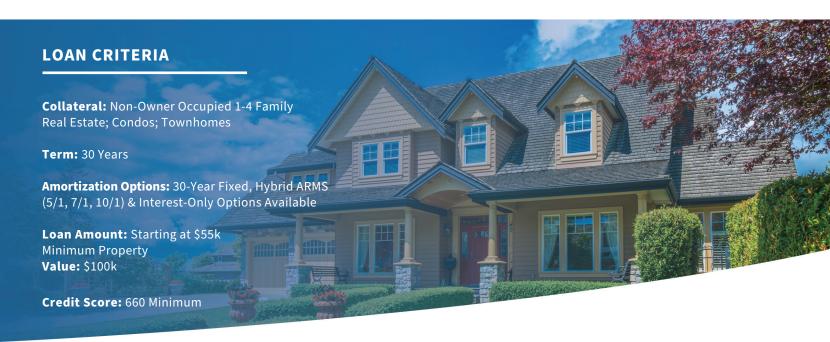

## LONG-TERM RENTAL PROGRAM

SINGLE-FAMILY

(1-4 UNITS)

## LEVERAGE BASED ON CREDIT SCORE

|          | FICO      | MAXIMUM LOAN-TO-VALUE (LTV)  | MAXIMUM LOAN-TO-COST (LTC) |
|----------|-----------|------------------------------|----------------------------|
| Purchase | 740+      | Up to 80% of the As-Is Value | Up to 80% Loan-to-Cost     |
|          | 700 - 739 | Up to 80% of the As-Is Value | Up to 80% Loan-to-Cost     |
|          | 680 - 699 | Up to 75% of the As-Is Value | Up to 75% Loan-to-Cost     |
|          | 660 - 679 | Up to 70% of the As-Is Value | Up to 70% Loan-to-Cost     |

|           | FICO      | MAXIMUM<br>LOAN-TO-VALUE (LTV) |          | FICO      | MAXIMUM<br>LOAN-TO-VALUE (LT |
|-----------|-----------|--------------------------------|----------|-----------|------------------------------|
| Refinance | 740+      | Up to 80% of the As-Is Value   | Cash-Out | 740+      | Up to 75% of the As-Is \     |
|           | 700 - 739 | Up to 80% of the As-Is Value   |          | 700 - 739 | Up to 75% of the As-Is V     |
|           | 680 - 699 | Up to 75% of the As-Is Value   |          | 680 - 699 | Up to 70% of the As-Is \     |
|           | 660 - 679 | Up to 65% of the As-Is Value   |          | 660 - 679 | Up to 60% of the As-Is V     |