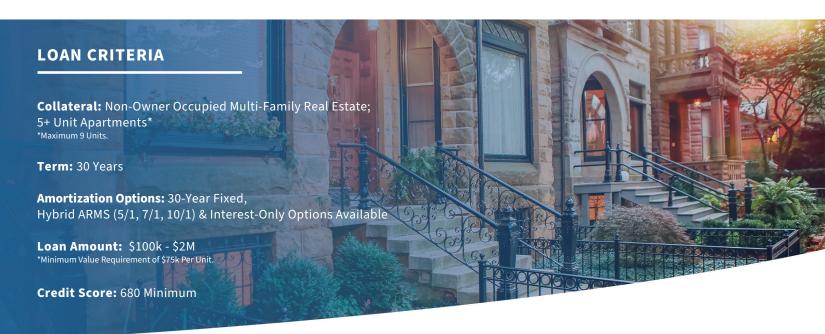

## LONG-TERM RENTAL PROGRAM MULTI-FAMILY (5+ UNITS)

## LEVERAGE BASED ON CREDIT SCORE

|          | FICO      | MAXIMUM LOAN-TO-VALUE (LTV)  | MAXIMUM LOAN-TO-COST (LTC) |
|----------|-----------|------------------------------|----------------------------|
| Purchase | 740+      | Up to 70% of the As-Is Value | Up to 70% Loan-to-Cost     |
|          | 720 - 739 | Up to 70% of the As-Is Value | Up to 70% Loan-to-Cost     |
|          | 700 - 719 | Up to 70% of the As-Is Value | Up to 70% Loan-to-Cost     |
|          | 680 - 699 | Up to 65% of the As-Is Value | Up to 65% Loan-to-Cost     |

|           | FICO      | MAXIMUM<br>LOAN-TO-VALUE (LTV) |          | FICO      | MAXIMUM<br>LOAN-TO-VALUE (LTV) |
|-----------|-----------|--------------------------------|----------|-----------|--------------------------------|
| Refinance | 740+      | Up to 70% of the As-Is Value   |          | 740+      | Up to 65% of the As-Is Value   |
|           | 720 - 739 | Up to 70% of the As-Is Value   | Cash-Out | 720 - 739 | Up to 65% of the As-Is Value   |
|           | 700 - 719 | Up to 70% of the As-Is Value   |          | 700 - 719 | Up to 65% of the As-Is Value   |
|           | 680 - 699 | Up to 65% of the As-Is Value   |          | 680 - 699 | Up to 60% of the As-Is Value   |