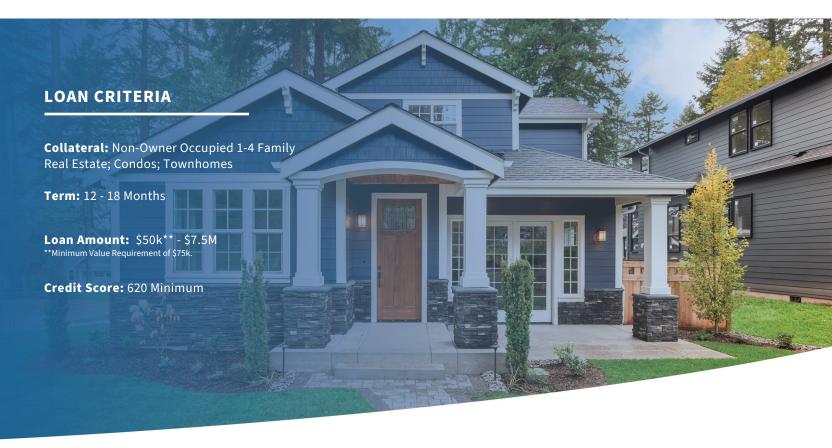

## STABILIZED BRIDGE PROGRAM SINGLE-FAMILY

## LEVERAGE BASED ON EXPERIENCE

|           | MAXIMUM LOAN-TO-VALUE (LTV)  | MAXIMUM LOAN-TO-COST (LTC)   |
|-----------|------------------------------|------------------------------|
| Purchase  | Up to 75% of the As-Is Value | Up to 80% of the As-Is Value |
| Refinance | Up to 65% of the As-Is Value | N/A                          |
| Cash-Out  | Up to 60% of the As-Is Value | N/A                          |