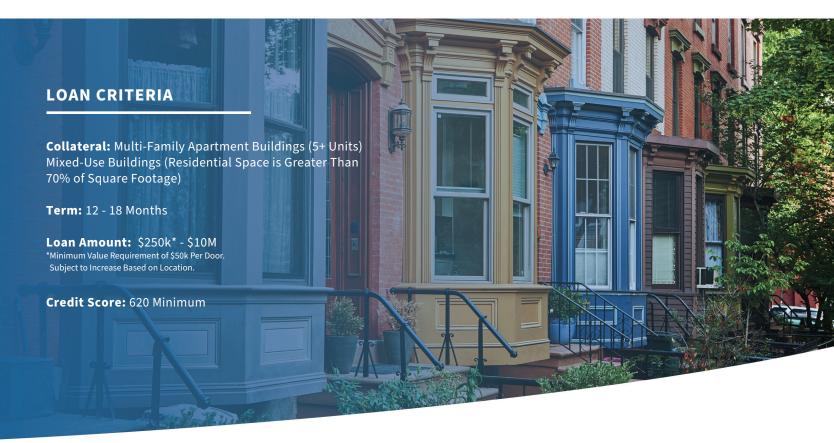

## STABILIZED BRIDGE PROGRAM MULTI-FAMILY

## LEVERAGE BASED ON EXPERIENCE

|           | MAXIMUM LOAN-TO-VALUE (LTV)  | MAXIMUM LOAN-TO-COST (LTC)   |
|-----------|------------------------------|------------------------------|
| Purchase  | Up to 75% of the As-Is Value | Up to 75% of the As-Is Value |
| Refinance | Up to 70% of the As-Is Value | N/A                          |
| Cash-Out  | Up to 65% of the As-Is Value | N/A                          |