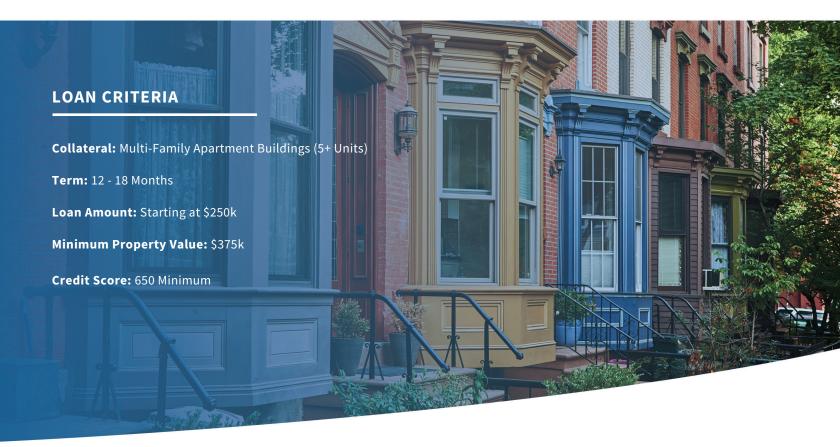

## STABILIZED BRIDGE PROGRAM MULTI-FAMILY (5+ UNITS)

|           | MAXIMUM LOAN-TO-VALUE (LTV)  | MAXIMUM LOAN-TO-COST (LTC)   |
|-----------|------------------------------|------------------------------|
| Purchase  | Up to 75% of the As-Is Value | Up to 75% of the As-Is Value |
| Refinance | Up to 70% of the As-Is Value | N/A                          |
| Cash-Out  | Up to 65% of the As-Is Value | N/A                          |