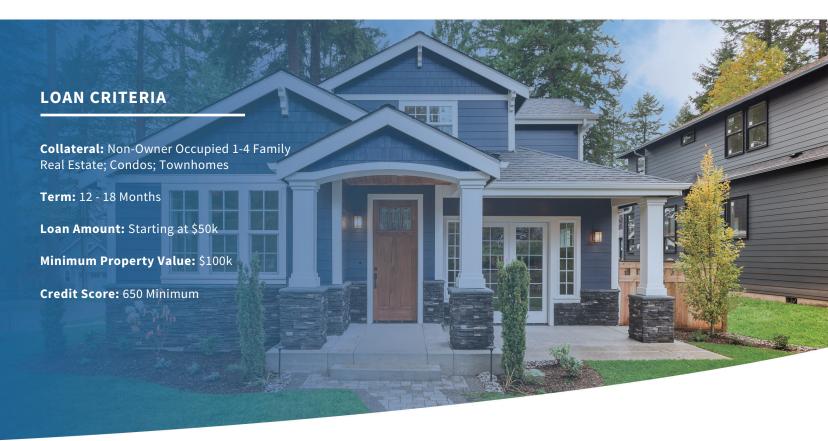

## STABILIZED BRIDGE PROGRAM SINGLE-FAMILY (1-4 UNITS)

|           | MAXIMUM LOAN-TO-VALUE (LTV)  | MAXIMUM LOAN-TO-COST (LTC)   |
|-----------|------------------------------|------------------------------|
| Purchase  | Up to 80% of the As-Is Value | Up to 80% of the As-Is Value |
| Refinance | Up to 70% of the As-Is Value | N/A                          |
| Cash-Out  | Up to 60% of the As-Is Value | N/A                          |